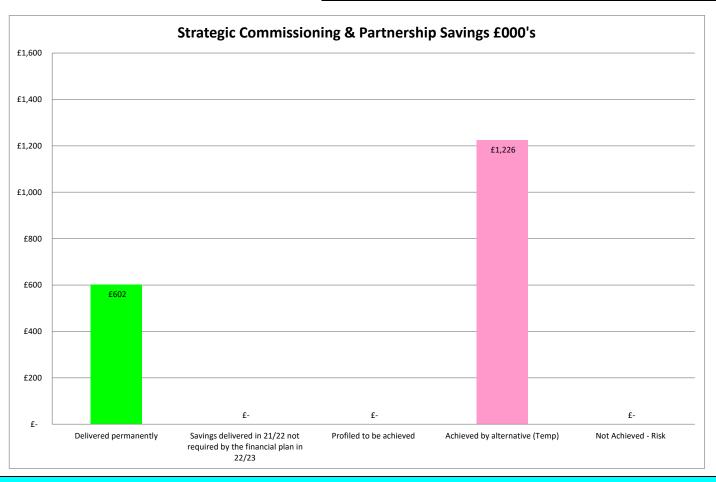

| FINANCIAL PLAN EFFICIENCY PROGRESS 2021/22                                            |       |     |                                                         |   |                                               | Appendix 3        |
|---------------------------------------------------------------------------------------|-------|-----|---------------------------------------------------------|---|-----------------------------------------------|-------------------|
| Strategic Commissioning & Partnership                                                 |       |     |                                                         |   |                                               |                   |
| Strategic commissioning & raithership                                                 |       |     |                                                         |   |                                               |                   |
| Savings :                                                                             | £'000 |     | Savings<br>delivered in<br>21/22 not<br>required by the |   | Achieved by alternatives on a temporary basis | Not<br>Achievable |
|                                                                                       |       |     | financial plan in<br>22/23                              |   |                                               |                   |
| Brought Forward Savings                                                               | •     |     | ZZIZS                                                   |   |                                               |                   |
| Bordercare Alarms                                                                     | 75    |     |                                                         |   | 75                                            |                   |
| Enterprise Mobility<br>Reablement of Homecare                                         | 630   | 201 |                                                         |   | 429                                           |                   |
| neusiene di rismecare                                                                 | 150   |     |                                                         |   | 150                                           |                   |
| 2021/22 Savings:                                                                      |       |     |                                                         |   |                                               |                   |
| IT Savings                                                                            | 100   | 100 |                                                         |   |                                               |                   |
| Better use of Fleet Vehicles                                                          | 45    | 45  |                                                         |   |                                               |                   |
| Residential Care Retendering                                                          | 100   | 100 |                                                         |   |                                               |                   |
| Management Fee reduction to Live Borders based on 3% reduction Reablement of Homecare | 156   | 156 |                                                         |   | F72                                           |                   |
| Readlement of nomecare                                                                | 572   |     |                                                         |   | 572                                           |                   |
|                                                                                       | 1,828 | 602 | 0                                                       | 0 | 1,226                                         | 0                 |