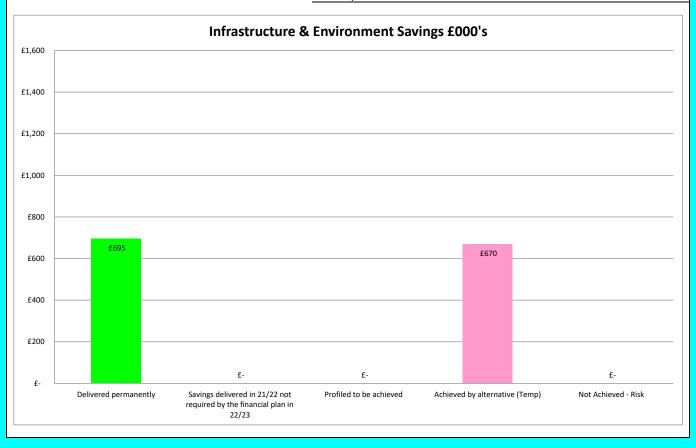

|                                                                                                                     |           |                |                   |                |                 | Appendix 3     |
|---------------------------------------------------------------------------------------------------------------------|-----------|----------------|-------------------|----------------|-----------------|----------------|
| FINANCIAL PLAN EFFICIENCY PROGRESS 2021/22                                                                          |           |                |                   |                |                 |                |
|                                                                                                                     |           |                |                   |                |                 |                |
|                                                                                                                     |           |                |                   |                |                 |                |
| Infrastructure & Environment                                                                                        |           |                |                   |                |                 |                |
|                                                                                                                     |           |                |                   |                |                 |                |
| Savings:                                                                                                            | £'000     | Delivered      | Savings           | Profiled to be | Achieved by     | Not Achievable |
|                                                                                                                     | £ŪŪŪ      | Permanently    | delivered in      | achieved       | alternatives on |                |
|                                                                                                                     |           | T Crimarienci, | 21/22 not         | demeved        | a temporary     |                |
|                                                                                                                     |           |                | required by the   |                | basis           |                |
|                                                                                                                     |           |                | financial plan in |                |                 |                |
|                                                                                                                     |           |                | 22/23             |                |                 |                |
| Brought Forward Savings                                                                                             |           |                |                   |                |                 |                |
| More efficient property and asset portfolio and implementation of                                                   | 198       | 198            |                   |                |                 |                |
| Corporate Landlord                                                                                                  |           |                |                   |                |                 |                |
| New delivery model for Public Toilet provision                                                                      | 50        | 4              |                   |                | 46              |                |
| Reduce bus subsidies                                                                                                | 55        | 55             |                   |                | 121             |                |
| Facilities Management savings                                                                                       | 141       | 20             |                   |                | 121             |                |
|                                                                                                                     |           |                |                   |                |                 |                |
|                                                                                                                     |           |                |                   |                |                 |                |
|                                                                                                                     |           |                |                   |                |                 |                |
| 2021/22 Savings:                                                                                                    |           |                |                   |                |                 |                |
| Additional Fees & Charges Income across Assets & Infrastructure                                                     | 24        | 24             |                   |                |                 | ļ              |
| Commercial Rent Income - Inflationary increases                                                                     | 10        | 10             |                   |                | 27              | ļ              |
| Energy Efficiency Project                                                                                           | 100       | 73             |                   |                | 27              | ļ              |
| Lifecycle Maintenance Kelso HS & Jedburgh Campus  More efficient property and asset portfolio and implementation of | 22<br>215 | 22             |                   |                | 215             |                |
| Corporate Landlord                                                                                                  | 215       |                |                   |                | 215             |                |
| Facilities Management savings                                                                                       | 140       |                |                   |                | 140             |                |
| Parks & Environment                                                                                                 | 150       | 44             |                   |                | 106             |                |
| Roads & Infrastructure                                                                                              | 200       | 200            |                   |                | 100             |                |
| Waste Management                                                                                                    | 59        | 44             |                   |                | 15              |                |
| Passenger Transport                                                                                                 | (15)      | (15)           |                   |                |                 |                |
| Planning - review of internal processes and technology opportunities to                                             | 9         | 9              |                   |                |                 |                |
| drive efficiencies                                                                                                  |           |                |                   |                |                 |                |
| Additional Fees & Charges Income across Corporate Improvement &                                                     | 7         | 7              |                   |                |                 |                |
| Economy                                                                                                             |           |                |                   |                |                 |                |
| -                                                                                                                   | 4 265     |                |                   |                |                 |                |
| _                                                                                                                   | 1,365     | 695            | 0                 | 0              | 670             | 0              |