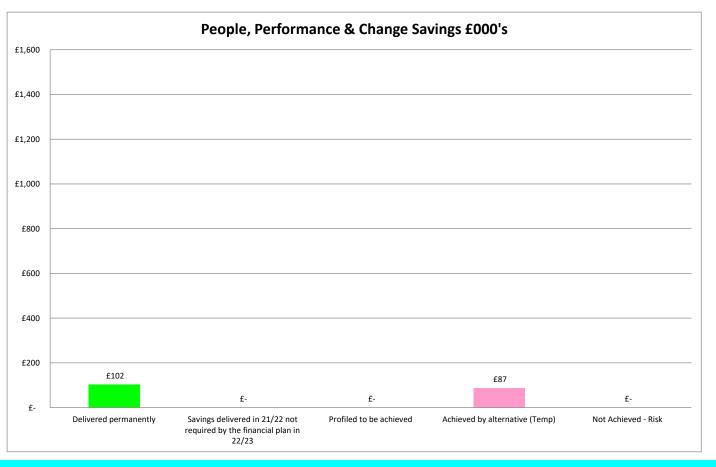

| FINANCIAL PLAN EFFICIENCY PROGRESS 2021/22                                         |          |     |                                                                        |   |                                               | Appendix 3     |
|------------------------------------------------------------------------------------|----------|-----|------------------------------------------------------------------------|---|-----------------------------------------------|----------------|
|                                                                                    |          |     |                                                                        |   |                                               |                |
| People, Performance & Change                                                       |          |     |                                                                        |   |                                               |                |
| Savings:                                                                           |          |     |                                                                        |   |                                               |                |
|                                                                                    | £'000    |     | Savings delivered in 21/22 not required by the financial plan in 22/23 |   | Achieved by alternatives on a temporary basis | Not Achievable |
| Brought Forward Savings                                                            | •        |     |                                                                        |   |                                               |                |
| Business Planning                                                                  | 15       | 15  |                                                                        |   | 15                                            |                |
| Business Change<br>Reduce subscriptions budget across the Council by a further 10% | 15<br>38 |     |                                                                        |   | 15<br>38                                      |                |
| Progress the rollout of digital services across the Council                        | 34       |     |                                                                        |   | 38<br>34                                      |                |
| 2021/22 Savings:                                                                   |          |     |                                                                        |   |                                               |                |
| HR - structural review as a result of process reviews                              | 20       | 20  |                                                                        |   |                                               |                |
| Employment Support Service - Structural review                                     | 5        | 5   |                                                                        |   |                                               |                |
| Structure review within Corporate Improvement & Economy                            | 62       | 62  |                                                                        |   |                                               |                |
|                                                                                    | 189      | 102 | 0                                                                      | 0 | 87                                            | 0              |