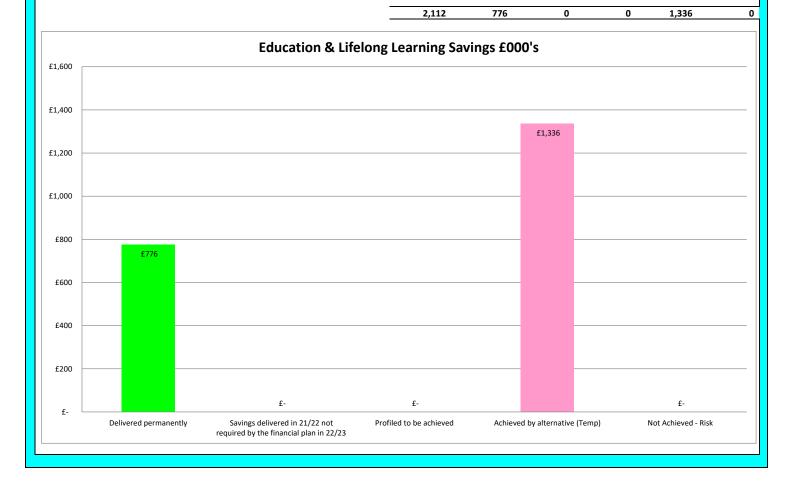

| FINANCIAL PLAN EFFICIENCY PROGRESS 2021/22                                                                                                                                                                                                                                                                                                                                                                                                                                                |                                     |                          |                                                                                       |                         |                                               | Appendix 3     |
|-------------------------------------------------------------------------------------------------------------------------------------------------------------------------------------------------------------------------------------------------------------------------------------------------------------------------------------------------------------------------------------------------------------------------------------------------------------------------------------------|-------------------------------------|--------------------------|---------------------------------------------------------------------------------------|-------------------------|-----------------------------------------------|----------------|
| Education & Lifelong Learning                                                                                                                                                                                                                                                                                                                                                                                                                                                             |                                     |                          |                                                                                       |                         |                                               |                |
| Savings :                                                                                                                                                                                                                                                                                                                                                                                                                                                                                 | £'000                               | Delivered<br>Permanently | Savings<br>delivered in<br>21/22 not<br>required by the<br>financial plan<br>in 22/23 | Profiled to be achieved | Achieved by alternatives on a temporary basis | Not Achievable |
| Brought Forward Savings Central Schools - Music Tuition Review Primary and Secondary Schools Implementation of Revised DSM Scheme in August 2020 Central Schools School Transport Community Learning & Development                                                                                                                                                                                                                                                                        | 19<br>408<br>156<br>312<br>111      | 312<br>76                | III 444 43                                                                            |                         | 19<br>408<br>156<br>0<br>35                   |                |
| 2021/22 Savings: Increased fees & charges - School meals, Music tuition and general inflationary increase on Lets Inspire Learning Jedburgh Campus funding changes Primary and Secondary Schools Implementation of Revised DSM Scheme in August 2020 Central Schools - review of Central Schools, Management Structures and Learning Estate Rationalisation Community Learning & Development - Targeted efficiencies to be delivered from the 'Communities Development Review' workstream | 35<br>81<br>245<br>529<br>177<br>39 | 35<br>81<br>245<br>27    |                                                                                       |                         | 529<br>150<br>39                              |                |