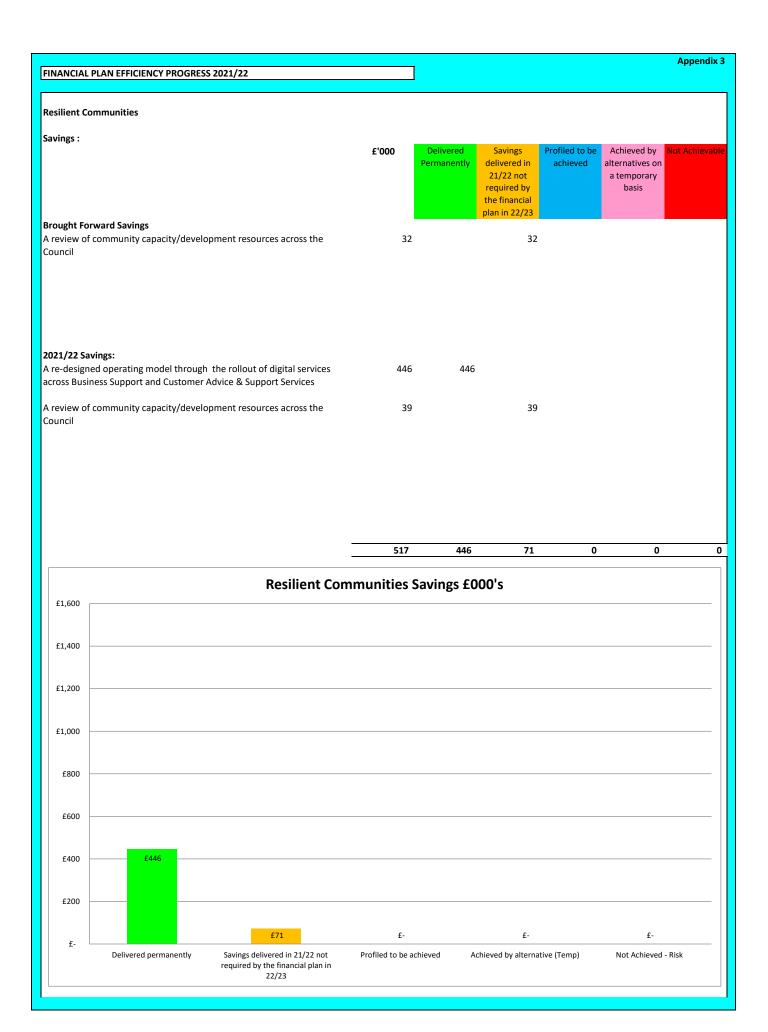

| 19<br>408<br>156<br>0<br>35                   |                |
| 2021/22 Savings: Increased fees & charges - School meals, Music tuition and general inflationary increase on Lets Inspire Learning Jedburgh Campus funding changes Primary and Secondary Schools Implementation of Revised DSM Scheme in August 2020 Central Schools - review of Central Schools, Management Structures and Learning Estate Rationalisation Community Learning & Development - Targeted efficiencies to be delivered from the 'Communities Development Review' workstream | 35<br>81<br>245<br>529<br>177<br>39 | 35<br>81<br>245<br>27    |                                                                                       |                         | 529<br>150<br>39                              |                |





| FINANCIAL PLAN EFFICIENCY PROGRESS 2021/22                                                        |       |                          |                                                                        |                |                                               | Appendix 3     |
|---------------------------------------------------------------------------------------------------|-------|--------------------------|------------------------------------------------------------------------|----------------|-----------------------------------------------|----------------|
| Finance & Corporate Governance                                                                    |       |                          |                                                                        |