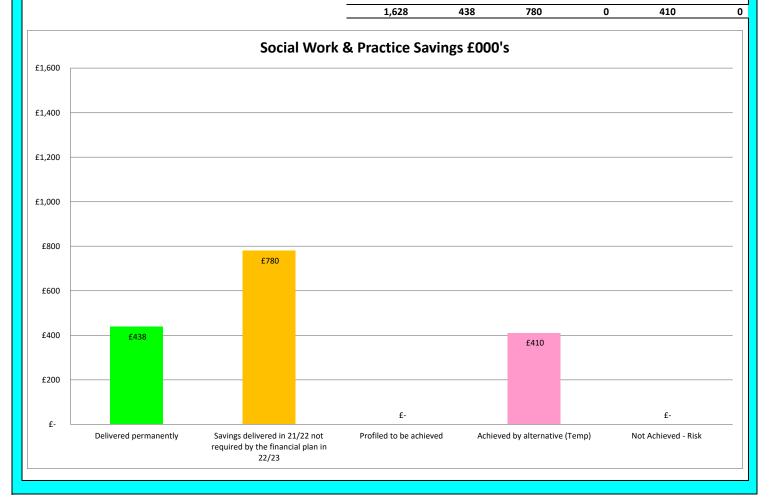

| FINANCIAL PLAN EFFICIENCY PROGRESS 2021/22                                                                                      |       |                          |                                                                        |                            |                                                        | Appendix 3     |
|---------------------------------------------------------------------------------------------------------------------------------|-------|--------------------------|------------------------------------------------------------------------|----------------------------|--------------------------------------------------------|----------------|
| Social Work & Practice                                                                                                          |       |                          |                                                                        |                            |                                                        |                |
| Savings:                                                                                                                        | _     |                          |                                                                        |                            |                                                        |                |
|                                                                                                                                 | £'000 | Delivered<br>Permanently | Savings delivered in 21/22 not required by the financial plan in 22/23 | Profiled to be<br>achieved | Achieved by<br>alternatives on<br>a temporary<br>basis | Not Achievable |
| Brought Forward Savings                                                                                                         |       |                          |                                                                        |                            |                                                        |                |
| Review of Day Services (LD)                                                                                                     | 200   | 50                       | 150                                                                    |                            |                                                        |                |
| Return adults with high supported living needs to the Scottish Borders, decommissioning high-tariff out of area placements (LD) | 52    |                          | 52                                                                     |                            |                                                        |                |
| Review of Care Packages (OP)                                                                                                    | 155   | 95                       |                                                                        |                            | 60                                                     |                |
| Review of Care Packages (LD)                                                                                                    | 41    |                          |                                                                        |                            | 41                                                     |                |
| Shared Lives                                                                                                                    | 154   |                          | 154                                                                    |                            |                                                        |                |
| Recommissioning of HCSS Service                                                                                                 | 200   | 80                       | 120                                                                    |                            |                                                        |                |
| 2021/22 Savings:                                                                                                                |       |                          |                                                                        |                            |                                                        |                |
| Review of Care Packages (OP)                                                                                                    | 50    | 50                       |                                                                        |                            |                                                        |                |
| Review of Care Packages (LD)                                                                                                    | 159   |                          |                                                                        |                            | 159                                                    |                |
| Review of Day Care Services (LD)                                                                                                | 150   | 150                      |                                                                        |                            |                                                        |                |
| Trusted Assessment (OP and LD)                                                                                                  | 50    |                          |                                                                        |                            | 50                                                     |                |
| Complex Care (LD)                                                                                                               | 100   |                          |                                                                        |                            | 100                                                    |                |
| Direct Payment Recoupment                                                                                                       | (100) | (100)                    |                                                                        |                            |                                                        |                |
| Shared Lives                                                                                                                    | 304   |                          | 304                                                                    |                            |                                                        |                |
| Reduction in Local Area Co-ordination Staffing (LD)                                                                             | 113   | 113                      |                                                                        |                            |                                                        |                |