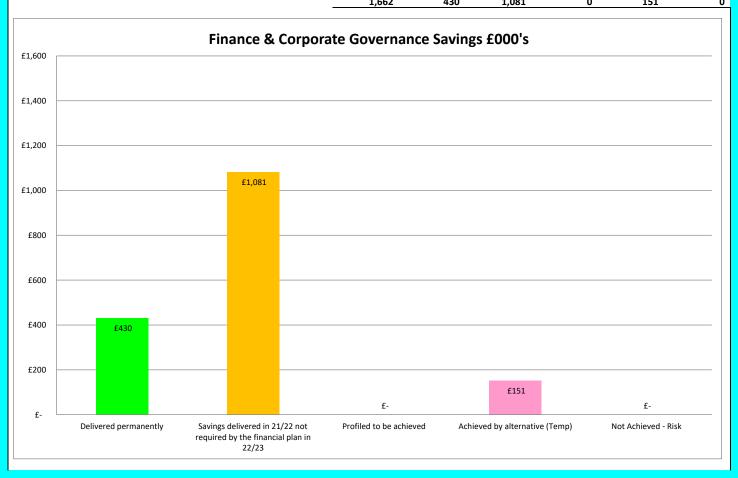

| FINANCIAL PLAN EFFICIENCY PROGRESS 2021/22                                                        |       |                          |                                                                        |                |                                               | Appendix 3     |
|---------------------------------------------------------------------------------------------------|-------|--------------------------|------------------------------------------------------------------------|----------------|-----------------------------------------------|----------------|
| Finance & Corporate Governance                                                                    |       |                          |                                                                        |                |                                               |                |
| Savings:                                                                                          | clana | Delivered                | Saviana                                                                | Profiled to be | A alaine al la ce                             | Net Askisuskis |
|                                                                                                   | £'000 | Delivered<br>Permanently | Savings delivered in 21/22 not required by the financial plan in 22/23 | achieved       | Achieved by alternatives on a temporary basis | Not Achievable |
| Brought Forward Savings                                                                           |       |                          |                                                                        |                |                                               |                |
| Corporate Commissioning (Contract Management)                                                     | 681   |                          | 681                                                                    |                |                                               |                |
| Procurement savings across all departments                                                        | 132   | 132                      |                                                                        |                |                                               |                |
| Finance savings                                                                                   | 71    | 71                       |                                                                        |                |                                               |                |
| Legal Services                                                                                    | 6     |                          |                                                                        |                | 6                                             |                |
| Audit & Risk - Shared Service Opportunity                                                         | 22    |                          |                                                                        |                | 22                                            |                |
| 2021/22 Savings:                                                                                  |       |                          |                                                                        |                |                                               |                |
| Delivery of Contract Management Savings                                                           | 400   |                          | 400                                                                    |                |                                               |                |
| Additional Fees & Charges Income across Regulatory Services                                       | 34    | 34                       |                                                                        |                |                                               |                |
| Finance Savings                                                                                   | 125   | 53                       |                                                                        |                | 72                                            |                |
| Loans Charges                                                                                     | 25    | 25                       |                                                                        |                |                                               |                |
| Legal Services                                                                                    | 34    |                          |                                                                        |                | 34                                            |                |
| Protective Services                                                                               | 19    | 19                       |                                                                        |                |                                               |                |
| Assessors & Electoral Registration Services - Structural review as a result of legislative change | 17    |                          |                                                                        |                | 17                                            |                |
| Democratic Services - Members travel associated with online meetings                              | 50    | 50                       |                                                                        |                |                                               |                |
| Communications & Marketing - Structural review & income generation opportunities                  | 46    | 46                       |                                                                        |                |                                               |                |
| -                                                                                                 | 1.662 | 430                      | 1.081                                                                  | 0              | 151                                           | 0              |